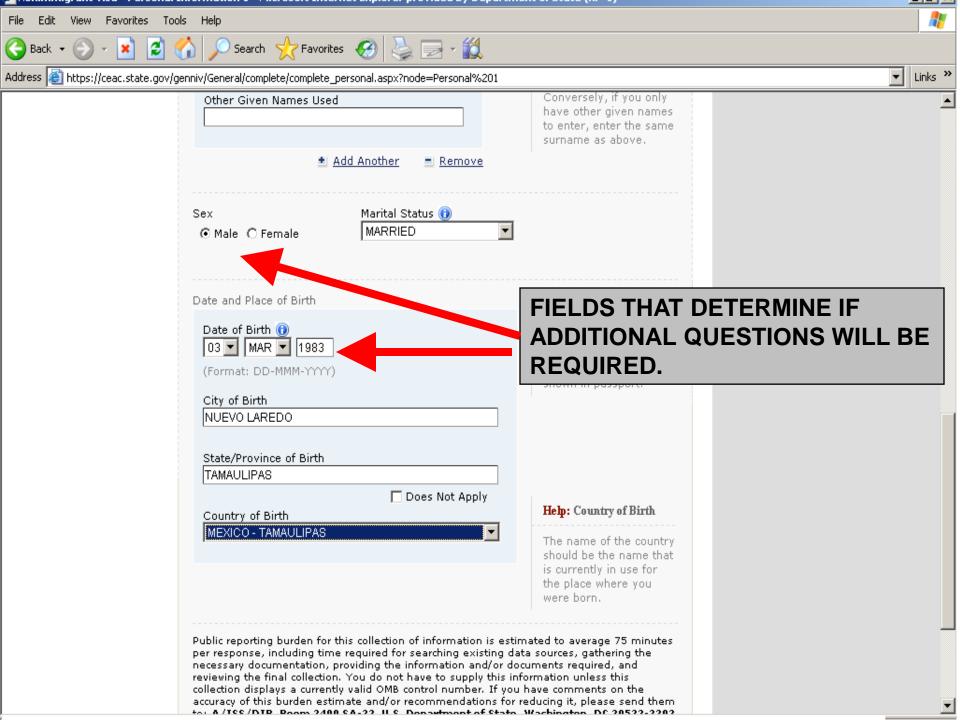

| mmigrant ¥isa - Perso                            | onal Information 1 - Microsoft Internet Explorer provided by Departmen                                                           | it of State (XP-1)                                                                                                                                                                               | _ 0       |
|--------------------------------------------------|----------------------------------------------------------------------------------------------------------------------------------|--------------------------------------------------------------------------------------------------------------------------------------------------------------------------------------------------|-----------|
| dit View Favorites                               | Tools Help                                                                                                                       |                                                                                                                                                                                                  | 4         |
| ck 🕶 💮 🗸 🔀 🏅                                     | 🕴 🏠 🔎 Search 🦙 Favorites 🛛 🚱 🍃 - 🎇                                                                                               |                                                                                                                                                                                                  |           |
|                                                  | gov/genniv/General/complete/complete_personal.aspx?node=Personal%201                                                             |                                                                                                                                                                                                  | ▼ Links   |
| ing Started                                      | Personal Information 1                                                                                                           | TROL NUMBER: 1405-0182<br>FORM NUMBER: DS-160<br>RATION DATE: 07/31/2011<br>ATED BURDEN: 75 MIN                                                                                                  |           |
| sonal 1<br>sonal 2                               | NOTE: Data on this page must match the information as it is wr                                                                   | itten in your passport.                                                                                                                                                                          |           |
| ress and Phone                                   |                                                                                                                                  |                                                                                                                                                                                                  |           |
| sport                                            | Surnames                                                                                                                         | Help: Surnames                                                                                                                                                                                   |           |
| rel                                              | (e.g., FERNANDEZ GARCIA)                                                                                                         | Enter all surnames as<br>listed in your passport.                                                                                                                                                |           |
| rel Companions                                   | Microsoft Internet Explorer                                                                                                      | listed in your passport.                                                                                                                                                                         | X         |
| Contact<br>ily<br>k / Education /                | [Fri Feb 6 14:41:16 CST 2009] There has been no activity for the time out in 5 minutes. Click OK to continue.                    | 15 minutes. As a security measure, your ses                                                                                                                                                      | sion will |
| ning                                             | Full Name in Native Alphabet                                                                                                     | name, please enter<br>'FNU' in Given Names.                                                                                                                                                      |           |
| urity and<br>sground                             | Does Not Apply                                                                                                                   |                                                                                                                                                                                                  |           |
| Navigation Buttons                               |                                                                                                                                  |                                                                                                                                                                                                  |           |
| n the buttons above<br>ess previously<br>I data. | <ul> <li>Q: Have you ever used other names (i.e., maiden, religious, professional, alias, etc.)?</li> <li>A: Ores ONo</li> </ul> | Help: Other Names<br>Other names used<br>include your maiden<br>name, religious name,<br>professional name, or<br>any other names which<br>are known by or have<br>been known by in the<br>past. |           |

| Monimmigrant Visa - Personal Information 1 - Microsoft Internet Ex                   | plorer provided by Department of State (XP-1)                                                                                                                                                                                   | _8                   |
|--------------------------------------------------------------------------------------|---------------------------------------------------------------------------------------------------------------------------------------------------------------------------------------------------------------------------------|----------------------|
| File Edit View Favorites Tools Help                                                  |                                                                                                                                                                                                                                 |                      |
| 🔇 Back 🔹 🕥 🖌 😰 🐔 🔎 Search 🤺 Favorites 🍕                                              | 3 🗟 🖃 - 🛍                                                                                                                                                                                                                       |                      |
| Address 🙆 https://ceac.state.gov/genniv/General/complete/complete_persona            | al.aspx?node=Personal%201                                                                                                                                                                                                       | ▼ Links <sup>•</sup> |
| ✓ Getting Started Personal Information Personal ▶ Personal 1                         | OMB CONTROL NUMBER:       1405-0182         FORM NUMBER:       DS-160         EXPIRATION DATE:       07/31/2011         ESTIMATED BURDEN:       75 MIN                                                                          |                      |
|                                                                                      | atch the information as it is written in your passport.                                                                                                                                                                         |                      |
| Passport Surnames                                                                    | Help: Surnames                                                                                                                                                                                                                  |                      |
| Travel (e.g., FERNANDEZ GARCIA) Travel Companions                                    | Enter all surnames as<br>listed in your passport.                                                                                                                                                                               |                      |
| Previous U.S. Travel                                                                 | If only<br>listed<br>enter THE INFORMATION                                                                                                                                                                                      |                      |
| U.S. Contact. Given Names                                                            | Help:     PROVIDED IN THESE       Help:     FIELDS WILL BE                                                                                                                                                                      |                      |
| Family (e.g., JUAN MIGUEL) Work /Education /                                         | If your<br>not inc PRINTED ON THE VIS                                                                                                                                                                                           | A.                   |
| Full Name in Native Alphabet Security and Background                                 | FNU' in Given Names.                                                                                                                                                                                                            |                      |
| Help: Navigation Buttons                                                             |                                                                                                                                                                                                                                 |                      |
| Click on the buttons above<br>to access previously<br>entered data.<br>A: O Yes O No | ames (i.e., maiden, religious, Help: Other Names<br>Other names used<br>include your maiden<br>name, religious name,<br>professional name, or<br>any other names which<br>are known by or have<br>been known by in the<br>past. |                      |