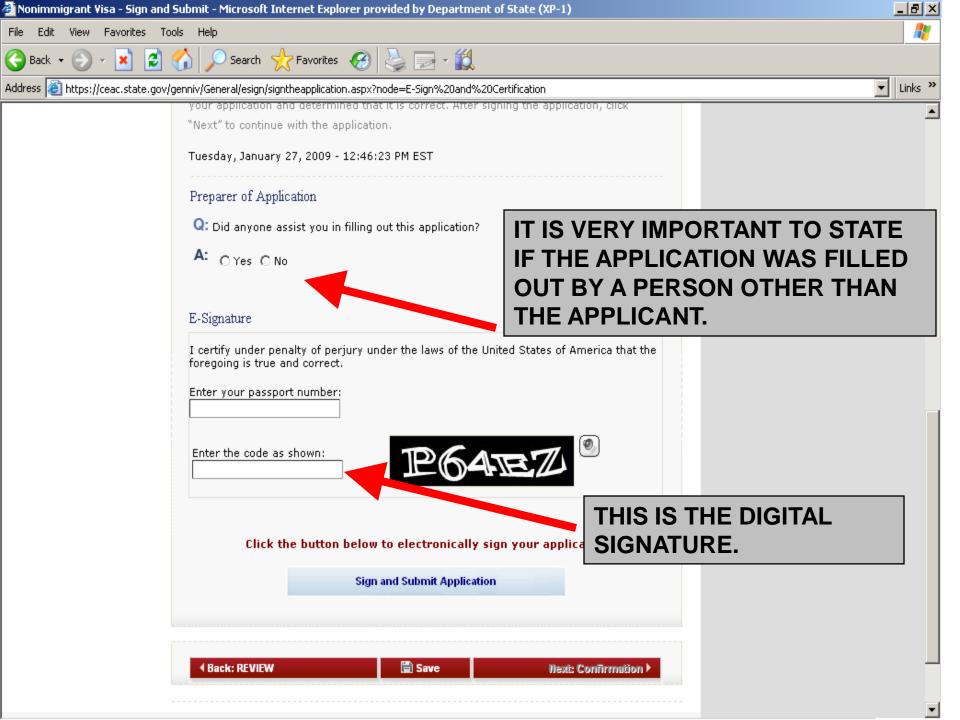

You must identify yourself if you are completing the form on an someone else's behalf.

• We have the ability to identify the source of any submitted application.

- 1. Have an electronic photo of applicant.
- 2. Fill out the DS-160 application online.
- 3. Pay the visa application fees at HDFC bank.
- 4. Schedule the appointment through VFS.