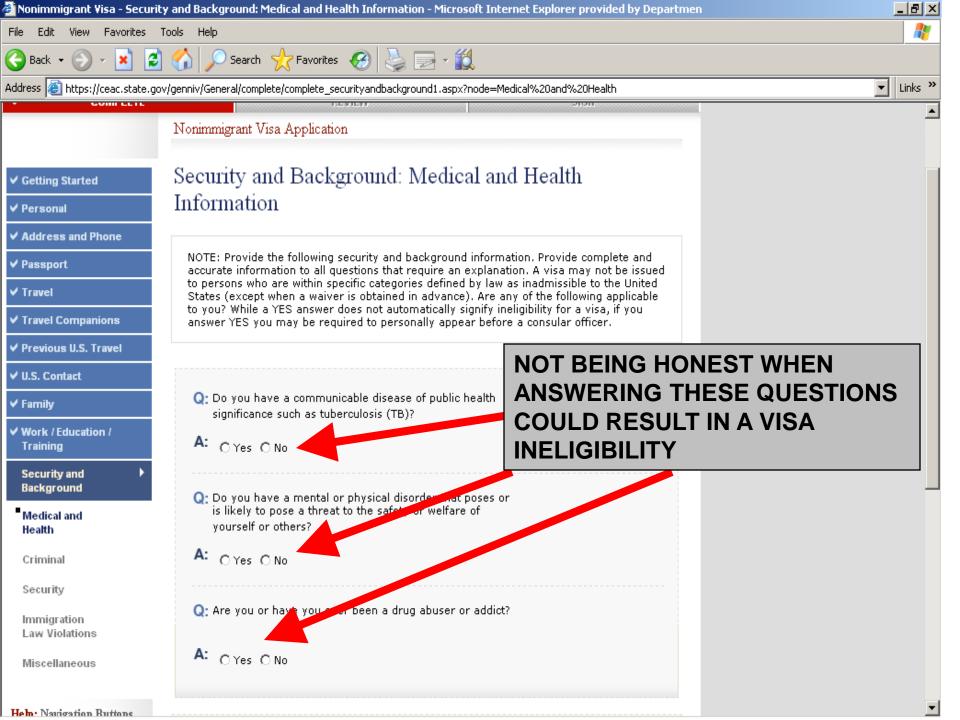

## It is important to fully and correctly complete the DS-160:

- Incomplete or incorrect forms will not be accepted.
- Applicants will not be able to interview until a correct form has been re-submitted.

The applicant brings to the interview:

- Passport,
- VFS appointment letter, and
- Other supporting documents per visa category.

- •Save to your desktop while you are completing the form.
- •Only use "do not know" or "does not apply", if true. Use explanation fields as appropriate.
- •Be honest; ask applicant more questions if needed.
  - •Incomplete/inaccurate information may lead to visa ineligibilities.
- •Ensure photo meets quality standards.
- •Confirmation page should have a clearly printed bar code.
- •After form submission, email the confirmation page to yourself in case the hard copy is lost.