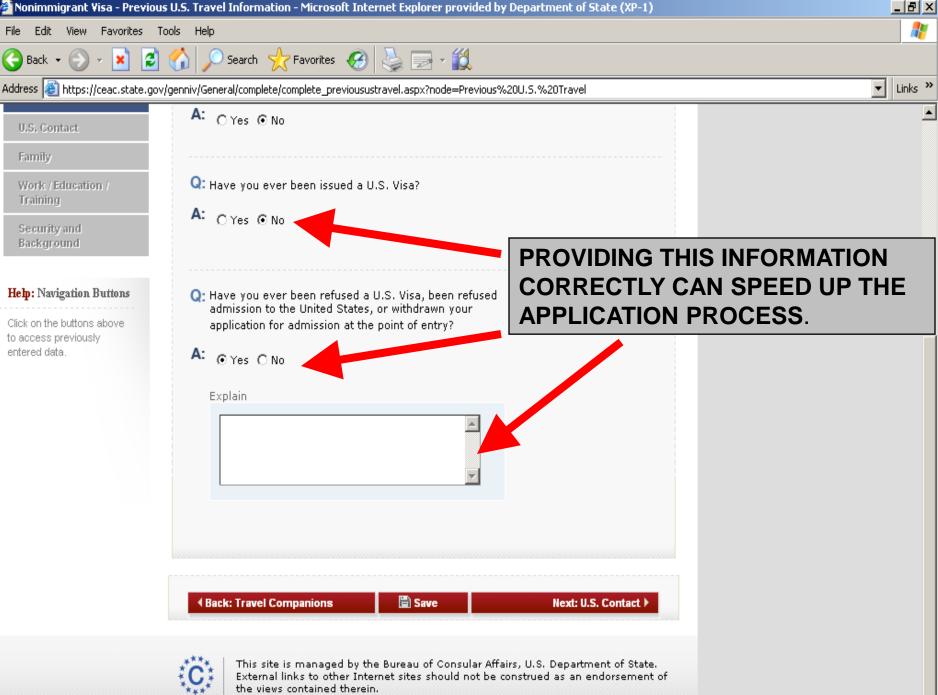

## It is important to fully and correctly complete the DS-160:

- Incomplete or incorrect forms will not be accepted.
- Applicants will not be able to interview until a correct form has been re-submitted.

The applicant brings to the interview:

- Passport,
- VFS appointment letter, and
- Other supporting documents per visa category.

- •Save to your desktop while you are completing the form.
- •Only use "do not know" or "does not apply", if true. Use explanation fields as appropriate.
- •Be honest; ask applicant more questions if needed.
  - •Incomplete/inaccurate information may lead to visa ineligibilities.
- •Ensure photo meets quality standards.
- •Confirmation page should have a clearly printed bar code.
- •After form submission, email the confirmation page to yourself in case the hard copy is lost.